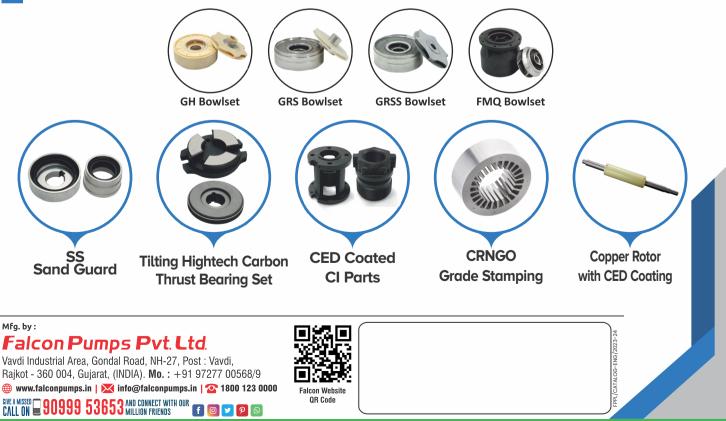

**V5 BOWLSET PERFORMANCE DATA** 

| Bowl Range  | Installation Head<br>Range in Mtr,<br>(Uniform Output) | Discharge in<br>Head LPM to<br>LPM | Material Bowl & Impeller                                                    |
|-------------|--------------------------------------------------------|------------------------------------|-----------------------------------------------------------------------------|
| GH Series   | 4 - 8                                                  | 240 - 40                           | Engineering Glass Filled Virgin Plastic Bowlset with 4 NOS. SS Neckring     |
| GRS Series  | 6 - 10                                                 | 210 - 40                           | SS-304 Grade Investment Casting Bowl with Nylon 66 Impeller                 |
| GRSS Series | 6 - 10                                                 | 210 - 40                           | SS-304 Grade Investment Casting Bowl with SS-304 Grade Sheet Metal Impeller |
| FMQ Series  | 4 - 7                                                  | 690 - 180                          | CED Coated CI Bowl with SS-410 Impeller                                     |