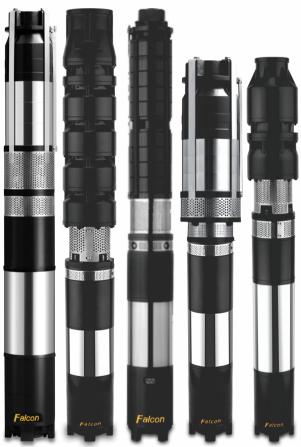

## V-7/V-8/V-10 Borewell Pumps

Agriculture V7 FMQ / V8 HFQ/FMC/URC/HRS Series **Borewell Submersible Pumpsets** 

V8/V10 V8/V10 V8/V10 HRS FMC/HFQ URC JANTA HRS JANTA HRS

Commercial Complex

Industries

High Rise Appartments

## **AGRICULTURE BOREWELL PUMPS**

**Power Range** : 5.0 HP to 150 HP **Head Range** : 12 Mtr. to 540 Mtr. Discharge Range: 3600 LPM to 270 LPM

## V7 / V8 / V10 BOWLSET PERFORMANCE DATA

| Range   | Bowl Range            | Installation Head<br>Range in Mtr,<br>(Uniform Output) | Discharge in<br>Head LPM to<br>LPM | Material Bowl & Impeller                                                   |
|---------|-----------------------|--------------------------------------------------------|------------------------------------|----------------------------------------------------------------------------|
| V7 - V6 | FMQ Janta Series      | 6 - 13                                                 | 1860 - 660                         | CED Coated Cast Iron Bowl With SS-410 Impeller                             |
| V8      | HFQ/FMC Deluxe Series | 6 - 17                                                 | 2700 - 410                         | CED Coated Cast Iron Bowl With SS-410 Impeller                             |
| V8 - V6 | HFQ/FMC Janta Series  | 6 - 17                                                 | 2620 - 410                         | CED Coated Cast Iron Bowl With SS-410 Impeller                             |
| V8      | URC Deluxe Series     | 13 - 20                                                | 1020 - 180                         | CED Coated Cast Iron Bowl With SS-410 Impeller                             |
| V8      | HRS Deluxe Series     | 12 - 30                                                | 1770 - 270                         | SS-410 Grade Bowl with Rubber Neck Ring Cl Bowl Plate with SS-410 Impeller |
| V10     | FMC Deluxe Series     | 12 - 25                                                | 3600 - 1210                        | CED Coated Cast Iron Bowl With SS-410 Impeller                             |
| V10     | HRS Deluxe Series     | 24 - 42                                                | 1925 - 760                         | SS-304 Grade Bowl with Rubber Neck Ring Cl Bowl Plate with SS-410 Impeller |